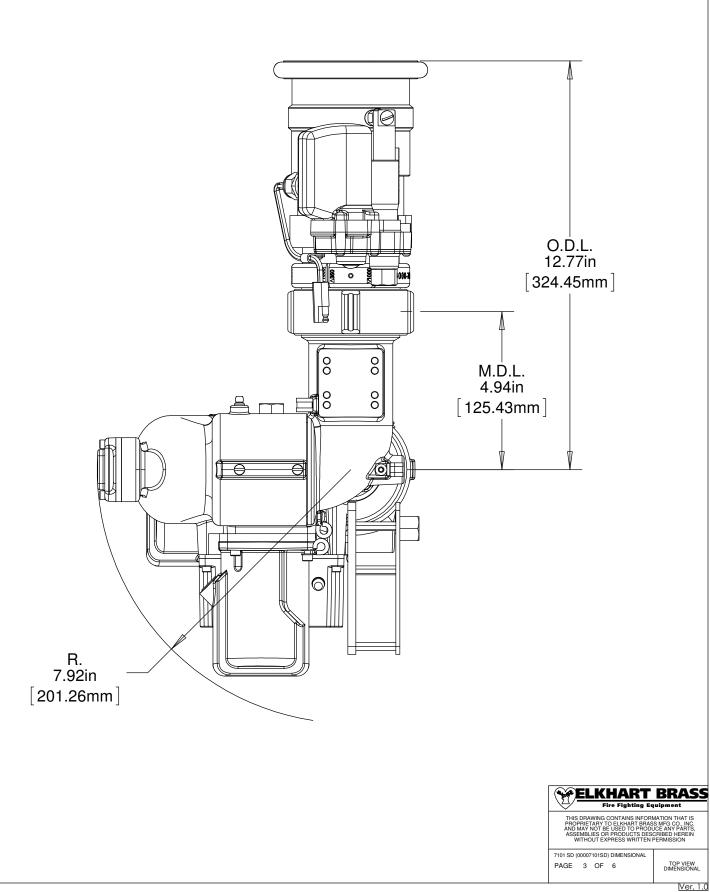

## **DIMENSIONAL ABBREVIATION KEY\***

| ABBREVIATION | DESCRIPTION              |
|--------------|--------------------------|
| D.L.         | DISCHARGE LENGTH         |
| H.H.         | HANDLE HEIGHT            |
| H.S.R.       | HANDLE SWING RADIUS      |
| M.D.L.       | MONITOR DISCHARGE LENGTH |
| M.H.         | MONITOR HEIGHT           |
| O.D.L.       | OVERALL DISCHARGE LENGTH |
| O.H.         | OVERALL HEIGHT           |
| O.L.         | OVERALL LENGTH           |
| P.H.         | PIVOT HEIGHT             |
| P.R.         | PIVOT RADIUS             |
| R.           | RADIUS                   |
| S.D.H.       | STOW DOWN HEIGHT         |
| W.           | WIDTH                    |

\*NOT ALL ABBREVIATIONS WILL BE USED ON EVERY DRAWING.