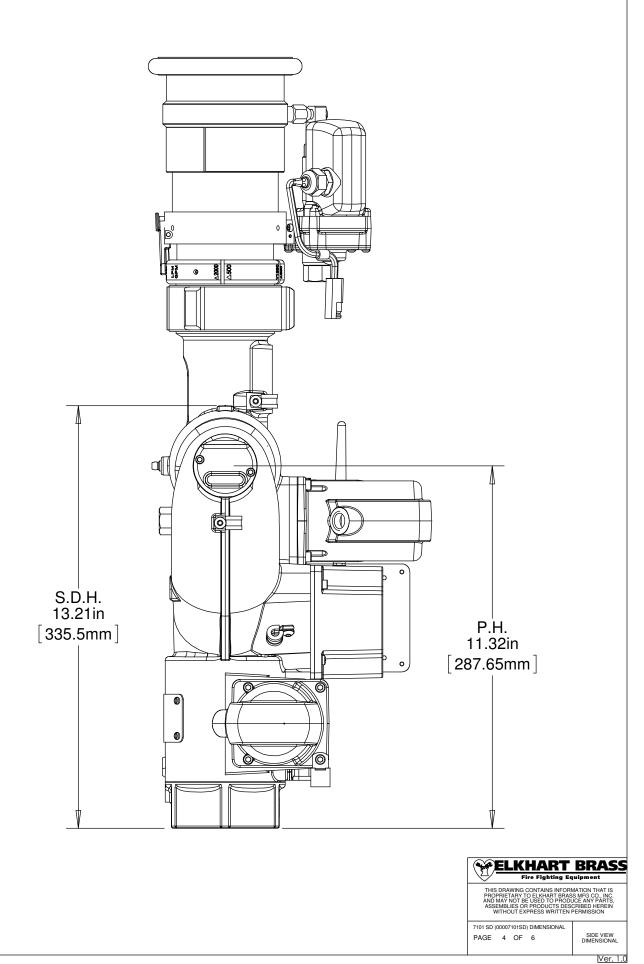

## **DIMENSIONAL ABBREVIATION KEY\***

| ABBREVIATION | DESCRIPTION              |
|--------------|--------------------------|
| D.L.         | DISCHARGE LENGTH         |
| H.H.         | HANDLE HEIGHT            |
| H.S.R.       | HANDLE SWING RADIUS      |
| M.D.L.       | MONITOR DISCHARGE LENGTH |
| M.H.         | MONITOR HEIGHT           |
| O.D.L.       | OVERALL DISCHARGE LENGTH |
| O.H.         | OVERALL HEIGHT           |
| O.L.         | OVERALL LENGTH           |
| P.H.         | PIVOT HEIGHT             |
| P.R.         | PIVOT RADIUS             |
| R.           | RADIUS                   |
| S.D.H.       | STOW DOWN HEIGHT         |
| W.           | WIDTH                    |

\*NOT ALL ABBREVIATIONS WILL BE USED ON EVERY DRAWING.