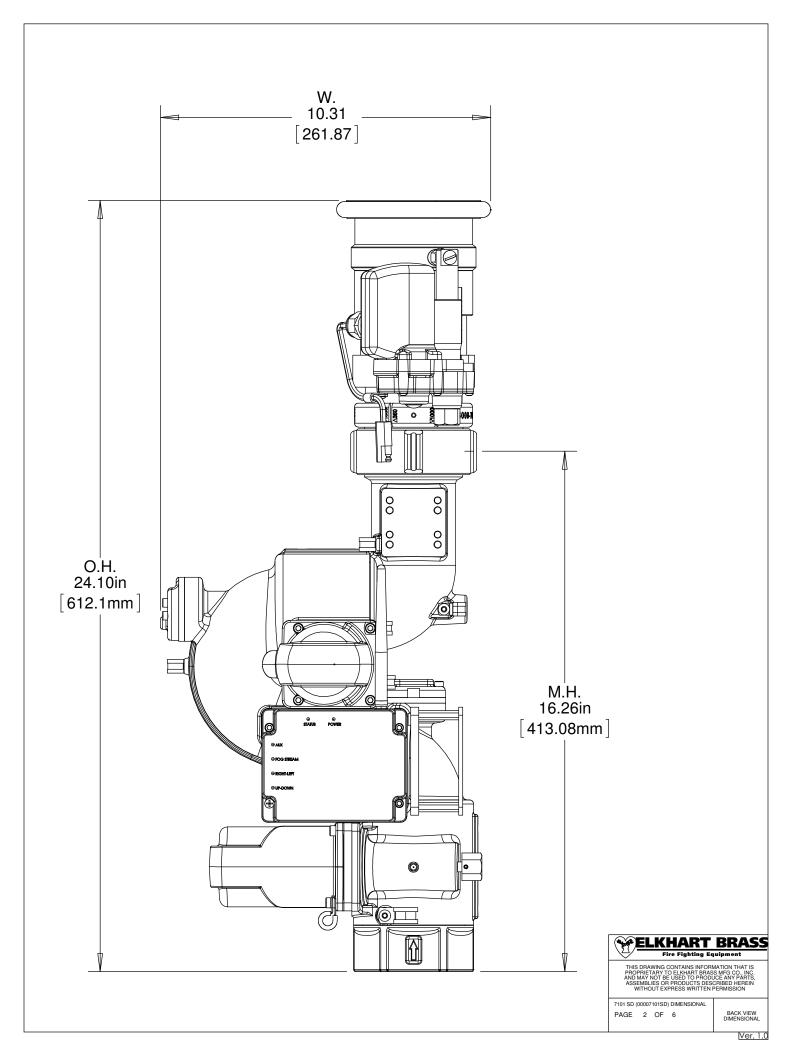

## **DIMENSIONAL ABBREVIATION KEY\***

| ABBREVIATION | DESCRIPTION              |
|--------------|--------------------------|
| D.L.         | DISCHARGE LENGTH         |
| H.H.         | HANDLE HEIGHT            |
| H.S.R.       | HANDLE SWING RADIUS      |
| M.D.L.       | MONITOR DISCHARGE LENGTH |
| M.H.         | MONITOR HEIGHT           |
| O.D.L.       | OVERALL DISCHARGE LENGTH |
| O.H.         | OVERALL HEIGHT           |
| O.L.         | OVERALL LENGTH           |
| P.H.         | PIVOT HEIGHT             |
| P.R.         | PIVOT RADIUS             |
| R.           | RADIUS                   |
| S.D.H.       | STOW DOWN HEIGHT         |
| W.           | WIDTH                    |

\*NOT ALL ABBREVIATIONS WILL BE USED ON EVERY DRAWING.