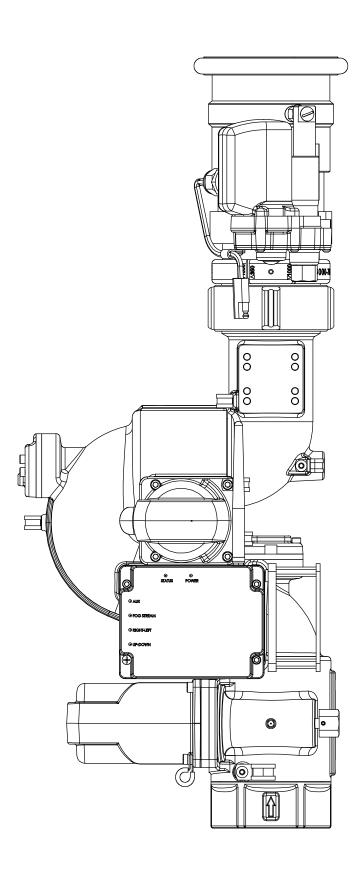

Fire Fighting Equipment Fire Fighting Equipment Fire Fighting Equipment Fire Fighting Equipment PROPRIETARY TO ELKART BRASS WERE GO, INC AND MAY NOT BE USED TO PRODUCE ANY PARTS, ASSEMBLES OR PRODUCTS DESCRIBED HEREIN WITHOUT EXPRESS WRITTEN PERMISSION 7101 SD (00007101SD) DIMENSIONAL PAGE 1 OF 6 BASE DIMENSIONAL