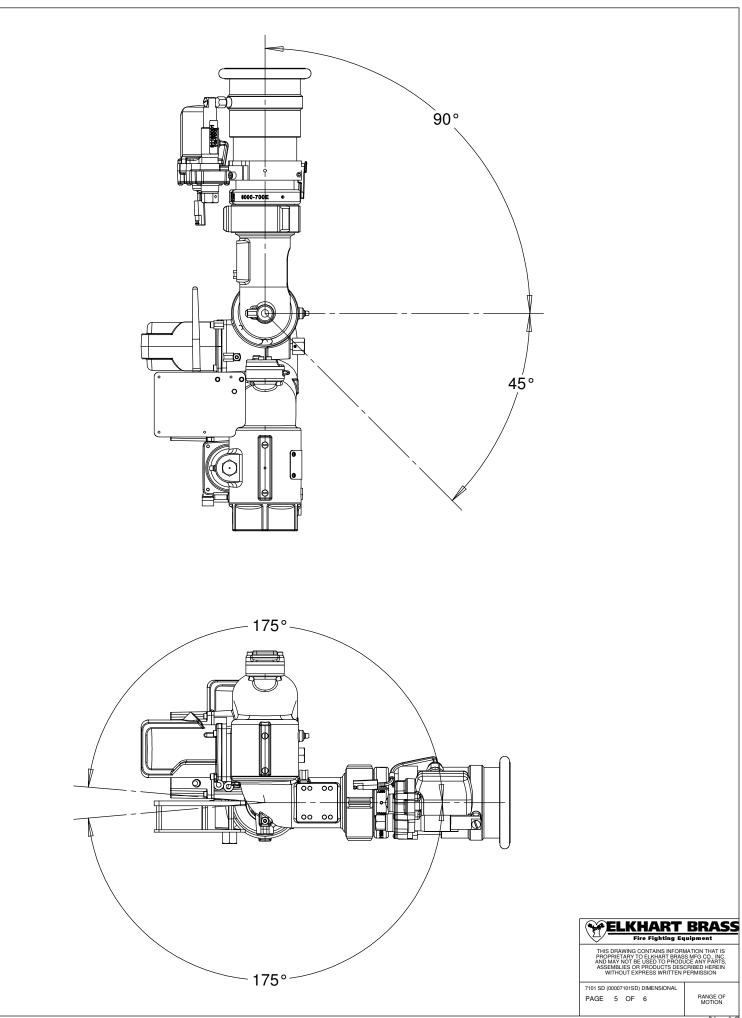

Fire Fighting Equipment Fire Fighting Equipment Fire Fighting Equipment Fire Fighting Equipment PROPRIETARY TO ELKART BRASS WERE GO, INC AND MAY NOT BE USED TO PRODUCE ANY PARTS, ASSEMBLES OR PRODUCTS DESCRIBED HEREIN WITHOUT EXPRESS WRITTEN PERMISSION 7101 SD (00007101SD) DIMENSIONAL PAGE 1 OF 6 BASE DIMENSIONAL









## **DIMENSIONAL ABBREVIATION KEY\***

| ABBREVIATION | DESCRIPTION              |
|--------------|--------------------------|
| D.L.         | DISCHARGE LENGTH         |
| H.H.         | HANDLE HEIGHT            |
| H.S.R.       | HANDLE SWING RADIUS      |
| M.D.L.       | MONITOR DISCHARGE LENGTH |
| M.H.         | MONITOR HEIGHT           |
| O.D.L.       | OVERALL DISCHARGE LENGTH |
| O.H.         | OVERALL HEIGHT           |
| O.L.         | OVERALL LENGTH           |
| P.H.         | PIVOT HEIGHT             |
| P.R.         | PIVOT RADIUS             |
| R.           | RADIUS                   |
| S.D.H.       | STOW DOWN HEIGHT         |
| W.           | WIDTH                    |

\*NOT ALL ABBREVIATIONS WILL BE USED ON EVERY DRAWING.